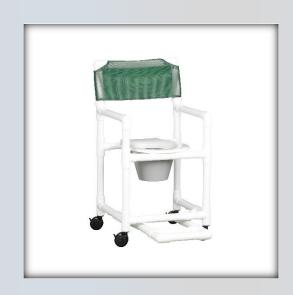

## **Value Line Shower Chair w/ Footrest**

| Technical Data    |        |
|-------------------|--------|
| Height:           | 41     |
| Width:            | 20.5   |
| Depth:            | 23     |
| Weight:           | 26     |
| Seat Height:      | 22     |
| Clearance:        | 20     |
| Between the arms: | 17.25  |
| Weight Capacity:  | 300    |
| Ship Weight       | 28     |
| Shipping Method   | Parcel |

## **Features**

- 3" durable twin wheel casters, all locking
- Clip-on seat lifts and can be removed for cleaning
- Extra support mesh backrest, available in 5 colors
- Removeable pail with lid
- Slideout footrest for added safety