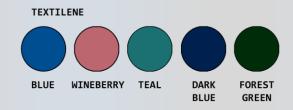

| Ordering Options                 |  |
|----------------------------------|--|
| VL SC20 P FR                     |  |
| Specify backrest color selection |  |

## **Features**

- 3" durable twin wheel casters, all locking
- Clip-on seat lifts and can be removed for cleaning
- Extra support mesh backrest, available in 5 colors
- Removeable pail with lid
- Slideout footrest for added safety